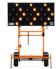

#### ARROW BOARDS / RADAR SPEED TRAILERS

- >> Get drivers in the correct lane and away from your workers
- >> Radar Trailers assist in speed reductions in your work zone