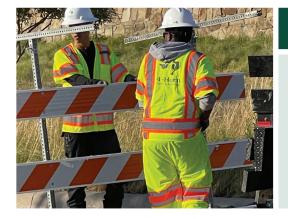

#### **CHANNELIZING DEVICES**

>> Delineators >> Traffic Barrels

- >> Traffic Cones
- >> Vertical Panels